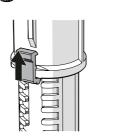

1. Loose lock buckle down.

2. Rotate to loosen the adjustable pipe.

3. Pull adjustable pipe up and

down until adjust the suitable

7. Pull the buyo up and down until adjust the suitable height.

4. Push up into the buckle

to the locked position.

8. Turn the lock buckle to the locked position.

a. HALF LOGO stand for half flushing window, it can adjust the half flushing of water level more or less.

P206F Flush Valve of Installation Information