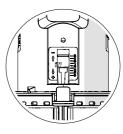

6. Rotate the buoy of lock

buckle.

10. ATTENTION: After adjusting the body's scale value, please keep it the same as the scale value on the float rod.

11. Install the fill valve into tank, rotate the gasket and

12. Insert the filling water hose of 10mm length into the overflow pipe inside.