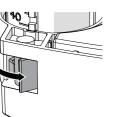

6. Rotate the buoy of lock

buckle.

10. ATTENTION: After adjusting the body's scale value, please keep it the same as the scale value on the float rod.

11. Install the fill valve into tank, rotate the gasket and

12. Insert the filling water hose of 10mm length into the overflow pipe inside.