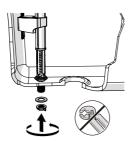

#### Sructure Chart Unit:mm

4. Take the body of the flush valve and install inside of tank. Put forth effort and push the body until two side of buckle lock the base.

1. Take the body out from base.

2. Remove the hex nut and nut collar

5. Install the rubber gasket at the bottom of the tank base.

3. Insert the flush valve's base with rubber into the water tank, then screw on the plastic nut collar and hex nut properly.

6. Take the water tank and install it on the two piece toilet of mounting holes, then fasten the bolts.