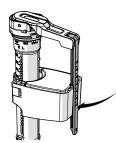

1. Loose lock buckle down.

2. Rotate to loosen the adjustable pipe.

3. Pull adjustable pipe up and

down until adjust the suitable

7. Pull the buyo up and down until adjust the suitable height.

4. Push up into the buckle

to the locked position.

8. Turn the lock buckle to the locked position.

a. HALF LOGO stand for half flushing window, it can adjust the half flushing of water level more or less.

P206F Flush Valve of Installation Information