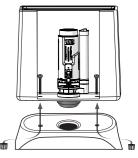

5. Install the rubber gasket at the bottom of the tank base.

3. Insert the flush valve's base with rubber into the water tank, then screw on the plastic nut collar and hex nut properly.

6. Take the water tank and install it on the two piece toilet of mounting holes, then fasten the bolts.