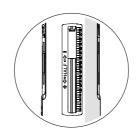

to the locked position.

8. Turn the lock buckle to the locked position.

a. HALF LOGO stand for half flushing window, it can adjust the half flushing of water level more or less.

P206F Flush Valve of Installation Information

b. FULL LOGO stand for full flushing window, it can adjust the full flushing of water lever more or less.

c. Micro FULL LOGO stand for the full flushing of fine-tuned window, it can adjust the full flushing of accurate water level when the full flushing of buoy at a minimum.

d. Micro HALF LOGO stand for the half flushing of fine-tuned window, it can adjust the half flushing of accurate water level when the half flushing of buoy at a minimum.

5. Pull outward the float rod.

9. Inward to lock the float lever to lock.

6. Rotate the buoy of lock

buckle.

10. ATTENTION: After adjusting the body's scale value, please keep it the same as the scale value on the float rod.

11. Install the fill valve into tank, rotate the gasket and