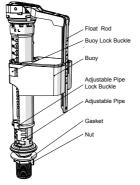

1. Loose lock buckle down.

2. Rotate to loosen the adjustable pipe.

3. Pull adjustable pipe up and

down until adjust the suitable

7. Pull the buyo up and down until adjust the suitable height.

4. Push up into the buckle

to the locked position.

8. Turn the lock buckle to the locked position.

a. HALF LOGO stand for half flushing window, it can adjust the half flushing of water level more or less.

P206F Flush Valve of Installation Information

6. Rotate the buoy of lock

buckle.

10. ATTENTION: After adjusting the body's scale value, please keep it the same as the scale value on the float rod.

11. Install the fill valve into tank, rotate the gasket and