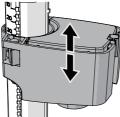

1. Loose lock buckle down.

2. Rotate to loosen the adjustable pipe.

3. Pull adjustable pipe up and

down until adjust the suitable

7. Pull the buyo up and down until adjust the suitable height.

4. Push up into the buckle

to the locked position.

8. Turn the lock buckle to the locked position.

a. HALF LOGO stand for half flushing window, it can adjust the half flushing of water level more or less.

P206F Flush Valve of Installation Information