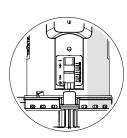

#### Sructure Chart Unit:mm

4. Take the body of the flush valve and install inside of tank. Put forth effort and push the body until two side of buckle lock the base.

1. Take the body out from base.

2. Remove the hex nut and nut collar