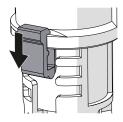

1. Loose lock buckle down.

2. Rotate to loosen the adjustable pipe.

3. Pull adjustable pipe up and

down until adjust the suitable

7. Pull the buyo up and down until adjust the suitable height.

4. Push up into the buckle

to the locked position.

8. Turn the lock buckle to the locked position.

a. HALF LOGO stand for half flushing window, it can adjust the half flushing of water level more or less.

P206F Flush Valve of Installation Information