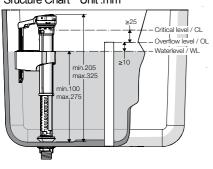

#### Sructure Chart Unit:mm

4. Take the body of the flush valve and install inside of tank. Put forth effort and push the body until two side of buckle lock the base.

1. Take the body out from base.

2. Remove the hex nut and nut collar

5. Install the rubber gasket at the bottom of the tank base.

3. Insert the flush valve's base with rubber into the water tank, then screw on the plastic nut collar and hex nut properly.

6. Take the water tank and install it on the two piece toilet of mounting holes, then fasten the bolts.