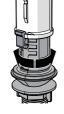

#### Sructure Chart Unit:mm

4. Take the body of the flush valve and install inside of tank. Put forth effort and push the body until two side of buckle lock the base.

1. Take the body out from base.

2. Remove the hex nut and nut collar

5. Install the rubber gasket at the bottom of the tank base.

3. Insert the flush valve's base with rubber into the water tank, then screw on the plastic nut collar and hex nut properly.

6. Take the water tank and install it on the two piece toilet of mounting holes, then fasten the bolts.