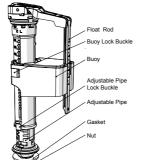

1. Loose lock buckle down.

2. Rotate to loosen the adjustable pipe.

3. Pull adjustable pipe up and

down until adjust the suitable

7. Pull the buyo up and down until adjust the suitable height.

4. Push up into the buckle

to the locked position.

8. Turn the lock buckle to the locked position.

a. HALF LOGO stand for half flushing window, it can adjust the half flushing of water level more or less.

P206F Flush Valve of Installation Information

6. Rotate the buoy of lock

buckle.

10. ATTENTION: After adjusting the body's scale value, please keep it the same as the scale value on the float rod.

11. Install the fill valve into tank, rotate the gasket and