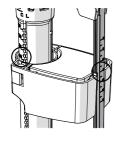

to the locked position.

8. Turn the lock buckle to the locked position.

a. HALF LOGO stand for half flushing window, it can adjust the half flushing of water level more or less.

P206F Flush Valve of Installation Information

b. FULL LOGO stand for full flushing window, it can adjust the full flushing of water lever more or less.

c. Micro FULL LOGO stand for the full flushing of fine-tuned window, it can adjust the full flushing of accurate water level when the full flushing of buoy at a minimum.

d. Micro HALF LOGO stand for the half flushing of fine-tuned window, it can adjust the half flushing of accurate water level when the half flushing of buoy at a minimum.

5. Pull outward the float rod.

9. Inward to lock the float lever to lock.