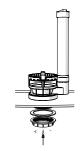

#### Sructure Chart Unit:mm

4. Take the body of the flush valve and install inside of tank. Put forth effort and push the body until two side of buckle lock the base.

1. Take the body out from base.

2. Remove the hex nut and nut collar

5. Install the rubber gasket at the bottom of the tank base.

3. Insert the flush valve's base with rubber into the water tank, then screw on the plastic nut collar and hex nut properly.

6. Take the water tank and install it on the two piece toilet of mounting holes, then fasten the bolts.