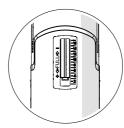

1. Loose lock buckle down.

2. Rotate to loosen the adjustable pipe.

3. Pull adjustable pipe up and

down until adjust the suitable

7. Pull the buyo up and down until adjust the suitable height.

4. Push up into the buckle

to the locked position.

8. Turn the lock buckle to the locked position.

a. HALF LOGO stand for half flushing window, it can adjust the half flushing of water level more or less.

P206F Flush Valve of Installation Information